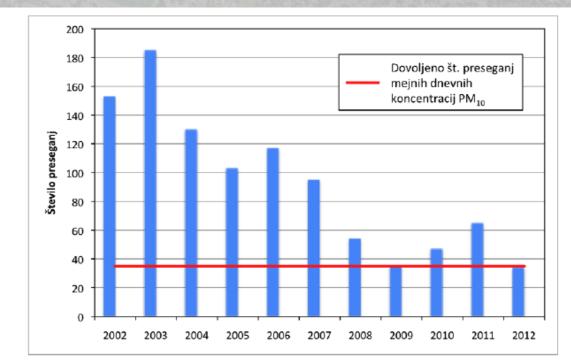

## The problem in 2011:

Exceeding of PM10 - daily limit value (measuring point "Center")

Year