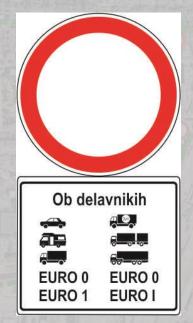

#### Restrictive traffic signs

Personal cars, LDV – before 1997 HDV – before 1.10.1996

# **Exceptions**

Disabled people

Emergency vehicle

**Oldtimers** 

Service vehicle, mobility machinery

Delivery vehicles (5.00-9.00, 20.00-22.00)

Residents

... etc.