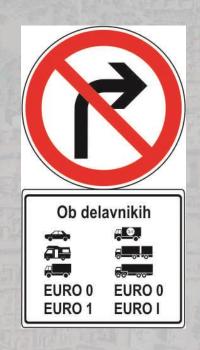

#### Restrictive traffic signs

Personal cars, LDV – before 1997 HDV – before 1.10.1996

# **Exceptions**

Disabled people

Emergency vehicle

**Oldtimers** 

Service vehicle, mobility machinery

Delivery vehicles (5.00-9.00, 20.00-22.00)

Residents

... etc.