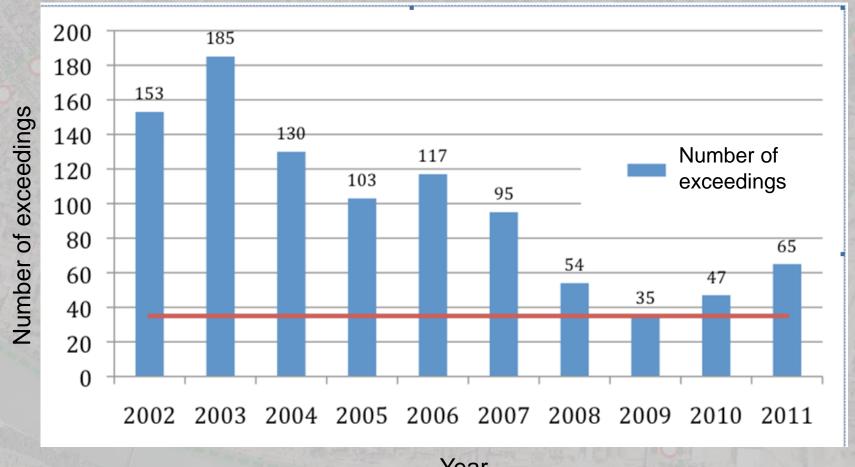

## The problem in 2011:

Exceeding of PM10 - daily limit value (measuring point "Center")

Year