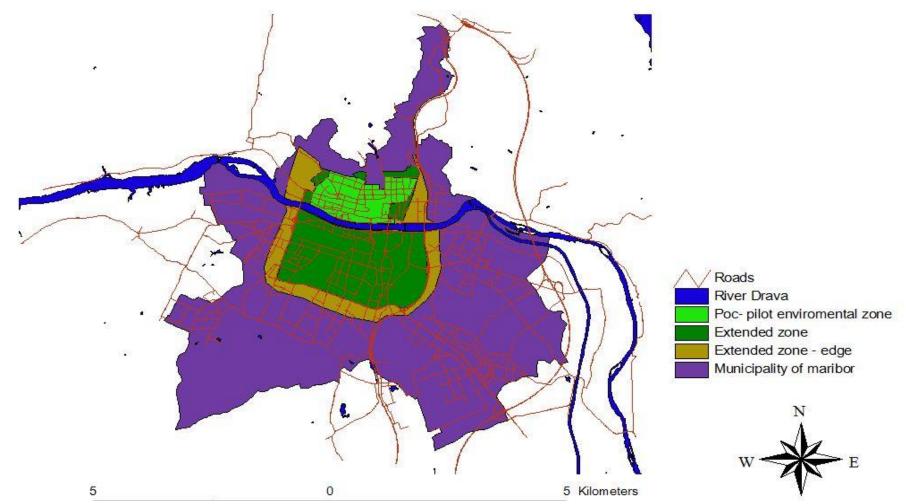

## Area of Municipality of Maribor

Operation teilfinanziert von der Europäischen Union Europäischer Fonds für regionale Entwicklung

REPUBLIKA SLOVENIJA
SLUŽBA VLADE RS ZA LOKALNO SAMOUPRAVO
IN REGIONALNO POLITIKO

#### Low emission zone - restrictions and foreseen extensions

| 100     | an and the second                                                                    |                                                                                                                                                                                                                                                                                                                                                                                                                                                                                                                                                                                                                                                                                                                                                                                                                                                                                                                                                                                                                                                                                                                                                                                                                                                                                                                                                                                                                                                                                                                                                                                                                                                                                                                                                                                                                                                                                                                                                                                                                                                                                                                                |             | The Const |           |          |                                  | 43 NEW YORK             | And the second               |
|---------|--------------------------------------------------------------------------------------|--------------------------------------------------------------------------------------------------------------------------------------------------------------------------------------------------------------------------------------------------------------------------------------------------------------------------------------------------------------------------------------------------------------------------------------------------------------------------------------------------------------------------------------------------------------------------------------------------------------------------------------------------------------------------------------------------------------------------------------------------------------------------------------------------------------------------------------------------------------------------------------------------------------------------------------------------------------------------------------------------------------------------------------------------------------------------------------------------------------------------------------------------------------------------------------------------------------------------------------------------------------------------------------------------------------------------------------------------------------------------------------------------------------------------------------------------------------------------------------------------------------------------------------------------------------------------------------------------------------------------------------------------------------------------------------------------------------------------------------------------------------------------------------------------------------------------------------------------------------------------------------------------------------------------------------------------------------------------------------------------------------------------------------------------------------------------------------------------------------------------------|-------------|-----------|-----------|----------|----------------------------------|-------------------------|------------------------------|
| Ti      | Time frame Area Vehicle/prohibition                                                  |                                                                                                                                                                                                                                                                                                                                                                                                                                                                                                                                                                                                                                                                                                                                                                                                                                                                                                                                                                                                                                                                                                                                                                                                                                                                                                                                                                                                                                                                                                                                                                                                                                                                                                                                                                                                                                                                                                                                                                                                                                                                                                                                |             | Weekly    | Time w    | vindows  |                                  |                         |                              |
| Phases  | Time<br>restrictions                                                                 |                                                                                                                                                                                                                                                                                                                                                                                                                                                                                                                                                                                                                                                                                                                                                                                                                                                                                                                                                                                                                                                                                                                                                                                                                                                                                                                                                                                                                                                                                                                                                                                                                                                                                                                                                                                                                                                                                                                                                                                                                                                                                                                                | <del></del> | Do 3,5 t  | Nad 3,5 t |          | ✓ allowed x prohibition          | Vehicles -<br>residents | Delivery<br>vehicles         |
| Phase   | 1.10.2012 -                                                                          | POC                                                                                                                                                                                                                                                                                                                                                                                                                                                                                                                                                                                                                                                                                                                                                                                                                                                                                                                                                                                                                                                                                                                                                                                                                                                                                                                                                                                                                                                                                                                                                                                                                                                                                                                                                                                                                                                                                                                                                                                                                                                                                                                            | EURO 0      | EURO 0    | EURO 0    |          | Mon x<br>Tue x<br>Wed x          | Every day               | Mon – Fri                    |
| 1       | 30.4.2012                                                                            |                                                                                                                                                                                                                                                                                                                                                                                                                                                                                                                                                                                                                                                                                                                                                                                                                                                                                                                                                                                                                                                                                                                                                                                                                                                                                                                                                                                                                                                                                                                                                                                                                                                                                                                                                                                                                                                                                                                                                                                                                                                                                                                                | EURO 1      | EURO 1    | EURO I    |          | Thu x<br>Fri x<br>Sat ✓<br>Sun ✓ | (permit)                | 5.00 - 7.00<br>20.00 - 22.00 |
|         | Evalvation(1.10.2012 – 30.9.2013) and preparation of the decree of low emission zone |                                                                                                                                                                                                                                                                                                                                                                                                                                                                                                                                                                                                                                                                                                                                                                                                                                                                                                                                                                                                                                                                                                                                                                                                                                                                                                                                                                                                                                                                                                                                                                                                                                                                                                                                                                                                                                                                                                                                                                                                                                                                                                                                |             |           |           |          |                                  |                         |                              |
|         | 1.10.2013 –<br>30.4.2014                                                             | EU                                                                                                                                                                                                                                                                                                                                                                                                                                                                                                                                                                                                                                                                                                                                                                                                                                                                                                                                                                                                                                                                                                                                                                                                                                                                                                                                                                                                                                                                                                                                                                                                                                                                                                                                                                                                                                                                                                                                                                                                                                                                                                                             | EURO 0      | EURO 0    | EURO 0    | EURO 0   | Mon x Tue x Wed x Thu x Fri x    | Mon – Fri               |                              |
| Phase 2 |                                                                                      |                                                                                                                                                                                                                                                                                                                                                                                                                                                                                                                                                                                                                                                                                                                                                                                                                                                                                                                                                                                                                                                                                                                                                                                                                                                                                                                                                                                                                                                                                                                                                                                                                                                                                                                                                                                                                                                                                                                                                                                                                                                                                                                                | EURO 1      | EURO 1    | EURO I    | EURO I   |                                  | Every day<br>(permit)   | 5.00 - 7.00<br>20.00 - 22.00 |
|         |                                                                                      |                                                                                                                                                                                                                                                                                                                                                                                                                                                                                                                                                                                                                                                                                                                                                                                                                                                                                                                                                                                                                                                                                                                                                                                                                                                                                                                                                                                                                                                                                                                                                                                                                                                                                                                                                                                                                                                                                                                                                                                                                                                                                                                                | EURO 2      | EURO 2    | EURO II   | EURO II  | Sat ✓<br>Sun ✓                   |                         |                              |
|         |                                                                                      | Extended zone                                                                                                                                                                                                                                                                                                                                                                                                                                                                                                                                                                                                                                                                                                                                                                                                                                                                                                                                                                                                                                                                                                                                                                                                                                                                                                                                                                                                                                                                                                                                                                                                                                                                                                                                                                                                                                                                                                                                                                                                                                                                                                                  | EURO 0      | EURO 0    | EURO 0    | EURO 0   | Mon x                            |                         |                              |
| Phase 3 | 1.10.2014 –<br>30.9.2015                                                             | 2015                                                                                                                                                                                                                                                                                                                                                                                                                                                                                                                                                                                                                                                                                                                                                                                                                                                                                                                                                                                                                                                                                                                                                                                                                                                                                                                                                                                                                                                                                                                                                                                                                                                                                                                                                                                                                                                                                                                                                                                                                                                                                                                           | EURO 1      | EURO 1    | EURO I    | EURO I   | Tue x<br>Wed x<br>Thu x          | No exc                  | ception                      |
| 3       |                                                                                      |                                                                                                                                                                                                                                                                                                                                                                                                                                                                                                                                                                                                                                                                                                                                                                                                                                                                                                                                                                                                                                                                                                                                                                                                                                                                                                                                                                                                                                                                                                                                                                                                                                                                                                                                                                                                                                                                                                                                                                                                                                                                                                                                | EURO 2      | EURO 2    | EURO II   | EURO II  | Fri x<br>Sat x                   |                         |                              |
|         |                                                                                      | The state of the s | EURO 3      | EURO 3    | EURO III  | EURO III | Sun x                            |                         |                              |

### Conservative scenario, measures and impact, prognosis (Maribor, 2014)

| + |                                             |             |                                                      |                                     |
|---|---------------------------------------------|-------------|------------------------------------------------------|-------------------------------------|
|   | Area                                        | Restriction | Vehicle/km change                                    | PM10 decreasing (HBEFA methodology) |
|   | Pilot enviromental<br>zone (POC)            | Euro 0,1,2  | -15 % (PC, LDV)<br>+ 15 % (Public transport)         | -23,91%                             |
|   | Extended zone<br>(OC)                       | Euro 0,1,2  | -15 % (PC, LDV)<br>+ 15 % (Public transport)         | -23,91%                             |
|   | Extended zone –<br>edge                     | None        | +2 % (PC, LDV)<br>+ 15 % (Public transport)          | -4,52%                              |
|   | Other part of<br>Municipality of<br>Maribor | None        | + 15 % (Public transport)                            | -6,25%                              |
|   | Municipality of<br>Maribor                  |             | -3 % (PC)<br>-2,2 % (LDV)<br>+15% (Public transport) | -9,78%                              |

# Active scenario, measures and impact, prognosis (Maribor, 2015)

| + |                                             |             |                                                         |                                     |
|---|---------------------------------------------|-------------|---------------------------------------------------------|-------------------------------------|
|   | Area                                        | Restriction | Vehicle/km change                                       | PM10 decreasing (HBEFA methodology) |
|   | Pilot enviromental<br>zone (POC)            | Euro 0,1,2  | -50 % (PC)<br>-15 % (LDV)<br>+ 30 % (Public transport)  | -59,71%                             |
|   | Extended zone<br>(OC)                       | Euro 0,1,2  | -30 % (PC)<br>-15 % (LDV)<br>+ 30 % (Public transport)  | -48,81%                             |
|   | Extended zone –<br>edge                     | None        | -7 % (PC, LDV)<br>+ 30 % (Public transport)             | -15,13%                             |
|   | Other part of<br>Municipality of<br>Maribor | None        | 30 % (PC)<br>+ 30 % (Public transport)                  | -25,33%                             |
|   | Municipality of<br>Maribor                  |             | -17,4 % (PC)<br>-2,7 % (LDV)<br>+30% (Public transport) | -28,55%                             |

# Optimistic scenario, measures and impact, prognosis (Maribor, 2016)

| + |                                             |              |                                                          |                                     |
|---|---------------------------------------------|--------------|----------------------------------------------------------|-------------------------------------|
|   | Area                                        | Restriction  | Vehicle/km change                                        | PM10 decreasing (HBEFA methodology) |
|   | Pilot enviromental<br>zone (POC)            | Euro 0,1,2,3 | -80 % (PC)<br>-40 % (LDV)<br>+50 % (public transport)    | -82,03%                             |
|   | Extended zone<br>(OC)                       | Euro 0,1,2   | -50 % (PC)<br>-25 % (LDV)<br>+ 50 % (public transport)   | -66,83%                             |
|   | Extended zone –<br>edge                     | None         | -15 % (PC, LDV)<br>+50% (public transport)               | -42,32%                             |
|   | Other part of<br>Municipality of<br>Maribor | None         | - 30 % (PC)<br>- 15 % (LDV)<br>+ 50 % (Public transport) | -57,11%                             |
|   | Municipality of<br>Maribor                  |              | -32,1 % (PC)<br>-17,5 % (LDV)<br>+50% (public transport) | -56,34%                             |