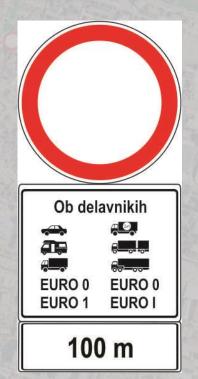

#### Restrictive traffic signs

Personal cars, LDV – before 1997 HDV – before 1.10.1996

# **Exceptions**

Disabled people

Emergency vehicle

**Oldtimers** 

Service vehicle, mobility machinery

Delivery vehicles (5.00-9.00, 20.00-22.00)

Residents

... etc.